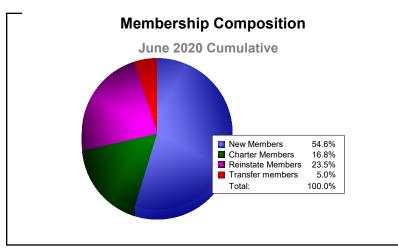

District B 8 As of June 2020 Cumulative

| Year      | New<br>Clubs | Dropped<br>Clubs | Gain/<br>Loss<br>Clubs | New<br>Members | Charter<br>Members | Reinstate<br>Members | Transfer<br>Members | Total<br>Member<br>Added | Total<br>Members<br>Dropped | Gain/<br>Loss<br>Members |
|-----------|--------------|------------------|------------------------|----------------|--------------------|----------------------|---------------------|--------------------------|-----------------------------|--------------------------|
| 2015-2016 | 3            | -3               | 0                      | 126            | 107                | 28                   | 2                   | 263                      | -232                        | 31                       |
| 2016-2017 | 3            | -2               | 1                      | 277            | 76                 | 6                    | 1                   | 360                      | -237                        | 123                      |
| 2017-2018 | 2            | -1               | 1                      | 181            | 79                 | 44                   | 16                  | 320                      | -354                        | -34                      |
| 2018-2019 | 7            | -6               | 1                      | 147            | 156                | 14                   | 1                   | 318                      | -378                        | -60                      |
| 2019-2020 | 0            | -4               | -4                     | 65             | 20                 | 28                   | 6                   | 119                      | -327                        | -208                     |
| Average   | 3            | -3               | 0                      | 159            | 88                 | 24                   | 5                   | 276                      | -306                        | -30                      |