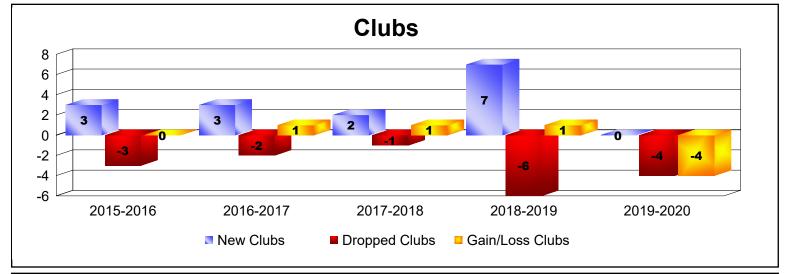

District B 8 As of June 2020 Cumulative

| Year      | New<br>Clubs | Dropped<br>Clubs | Gain/<br>Loss<br>Clubs | New<br>Members | Charter<br>Members | Reinstate<br>Members | Transfer<br>Members | Total<br>Member<br>Added | Total<br>Members<br>Dropped | Gain/<br>Loss<br>Members |
|-----------|--------------|------------------|------------------------|----------------|--------------------|----------------------|---------------------|--------------------------|-----------------------------|--------------------------|
| 2015-2016 | 3            | -3               | 0                      | 126            | 107                | 28                   | 2                   | 263                      | -232                        | 31                       |
| 2016-2017 | 3            | -2               | 1                      | 277            | 76                 | 6                    | 1                   | 360                      | -237                        | 123                      |
| 2017-2018 | 2            | -1               | 1                      | 181            | 79                 | 44                   | 16                  | 320                      | -354                        | -34                      |
| 2018-2019 | 7            | -6               | 1                      | 147            | 156                | 14                   | 1                   | 318                      | -378                        | -60                      |
| 2019-2020 | 0            | -4               | -4                     | 65             | 20                 | 28                   | 6                   | 119                      | -327                        | -208                     |
| Average   | 3            | -3               | 0                      | 159            | 88                 | 24                   | 5                   | 276                      | -306                        | -30                      |