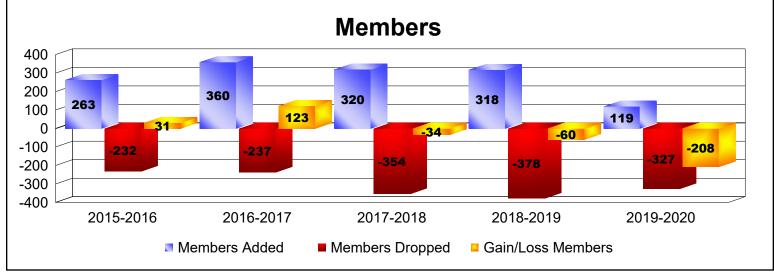

District B 8 As of June 2020 Cumulative

| Year      | New<br>Clubs | Dropped<br>Clubs | Gain/<br>Loss<br>Clubs | New<br>Members | Charter<br>Members | Reinstate<br>Members | Transfer<br>Members | Total<br>Member<br>Added | Total<br>Members<br>Dropped | Gain/<br>Loss<br>Members |
|-----------|--------------|------------------|------------------------|----------------|--------------------|----------------------|---------------------|--------------------------|-----------------------------|--------------------------|
| 2015-2016 | 3            | -3               | 0                      | 126            | 107                | 28                   | 2                   | 263                      | -232                        | 31                       |
| 2016-2017 | 3            | -2               | 1                      | 277            | 76                 | 6                    | 1                   | 360                      | -237                        | 123                      |
| 2017-2018 | 2            | -1               | 1                      | 181            | 79                 | 44                   | 16                  | 320                      | -354                        | -34                      |
| 2018-2019 | 7            | -6               | 1                      | 147            | 156                | 14                   | 1                   | 318                      | -378                        | -60                      |
| 2019-2020 | 0            | -4               | -4                     | 65             | 20                 | 28                   | 6                   | 119                      | -327                        | -208                     |
| Average   | 3            | -3               | 0                      | 159            | 88                 | 24                   | 5                   | 276                      | -306                        | -30                      |